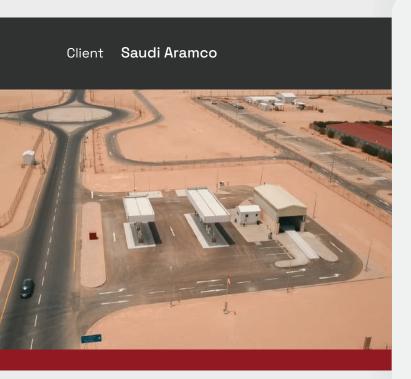

Client Saudi Aramco

### Project Name

# Construction of Villas for Saudi Aramco including associated Infrastructure works

Design, Procurement, and Construction services of Two Irrigation Pump Stations with 20 KM Network, including civil, electrical, mechanical and landscaping works...