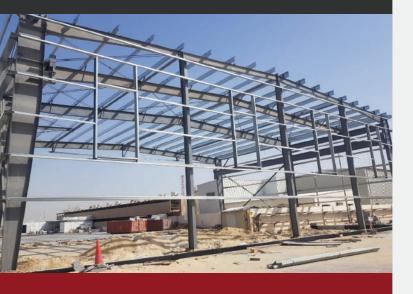

# Construction of Steel Structure Warehouses in Haradh

Design , Procurement and construction of 13 steel structures warehouses with total area 9000 sq. meters . Including not limited to site development , civil , underground utilities , electrical , mechanical and HVAC systems..