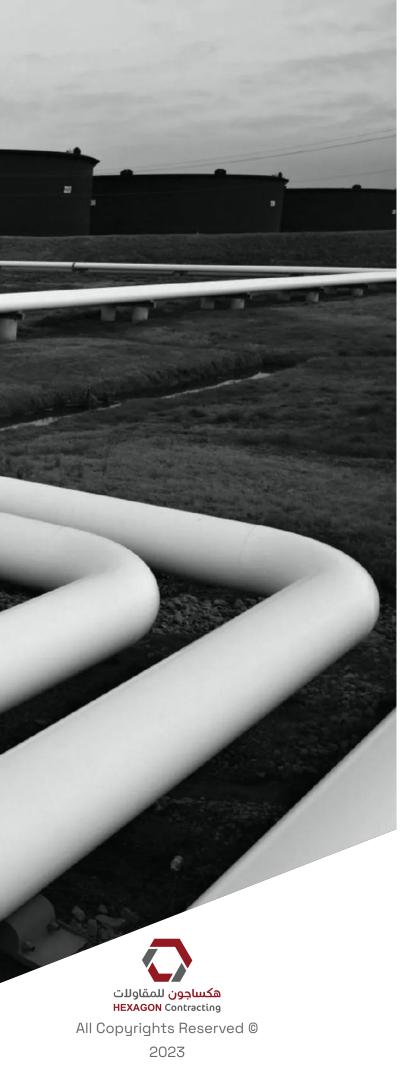

### **Mechanical**

- Metallic and non-Metallic Pipeline
- Underground & Above Ground Utilities
- District Cooling Plant and ETS
- Reverse Osmosis Plant
- Sewage Treatment Plant
- Fueling Station
- Irrigation Pump Station
- Fire Fighting System
- HVAC Systems

# Construction of Value stations in Master Gas Expansion Phase II

Installation of mainline valve assemblies, scraper receiver facilities, road crossings, crossing of other pipelines and utilities, anchor blocks, electrical and instrumentation works, cathodic protection, leak detection system, communication facilities, hydrostatic testing, chemical cleaning, lay-up, precommissioning, right-of-way restoration, berm stabilization, etc

### Project Name

Master Gas Expansion Phase II, construciton of pipeline.

Scope includeing but not limited to ROW construction, Exavation, stringing, lowering, welding, E&I Works