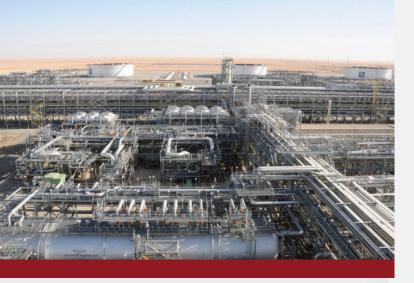

# Construction of Value stations in Master Gas Expansion Phase II

Installation of mainline valve assemblies, scraper receiver facilities, road crossings, crossing of other pipelines and utilities, anchor blocks, electrical and instrumentation works, cathodic protection, leak detection system, communication facilities, hydrostatic testing, chemical cleaning, lay-up, precommissioning, right-of-way restoration, berm stabilization, etc

### Project Name

Marian Increment Program(MIP) PKG17 Ras Tanura Area pipelines

MLV Station:12 inch & 30 inch; EIV Station -12 Inch; Scraper Receiver - 30\*36 & 12\*16; Scraper Launcher - 30\*36 & 12\*16