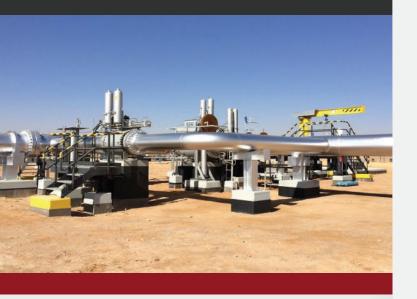

### Project Name

Master Gas Expansion Phase II, construciton of pipeline.

Scope includeing but not limited to ROW construction, Exavation, stringing, lowering, welding, E&I Works

### Project Name

Marian Increment Program(MIP) PKG17 Ras Tanura Area pipelines

MLV Station:12 inch & 30 inch; EIV Station -12 Inch; Scraper Receiver - 30\*36 & 12\*16; Scraper Launcher - 30\*36 & 12\*16