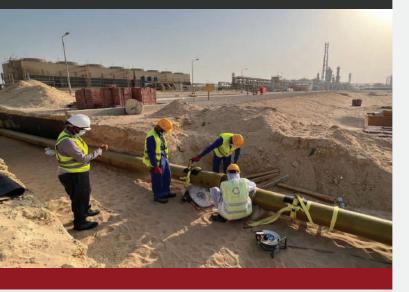

### Maaden Amonia III Project

Engineering , procurement and Construction Services of HCIS Fence Class – I inlcuding not limited to security center buildings, MEP , Electrical works , Security access Gates ,Patrol Road 6 KM x 4.6M , Asphalt Roads ,Road Marking & Traffic Signage's work, Access Control Systems , Road Blockers , turnstiles , etc

### Maaden Amonia III Project

Engineering, procurement and Construction Services of non-metalic RTR pipeline (Reinforced Thermosetting Resin) including the testing and commissioning activitities.

Client Arkad / saudi Aramco