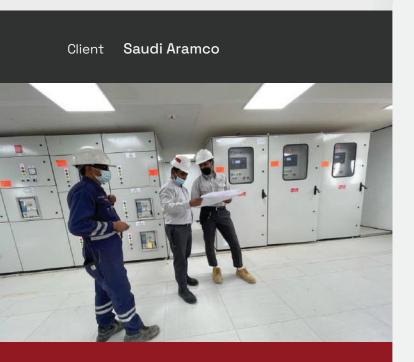

Client Saudi Aramco

# Construction of Villas for Saudi Aramco including associated Infrastructure works

Design, Procurement, and Construction services of Two Irrigation Pump Stations with 20 KM Network, including civil, electrical, mechanical and landscaping works...